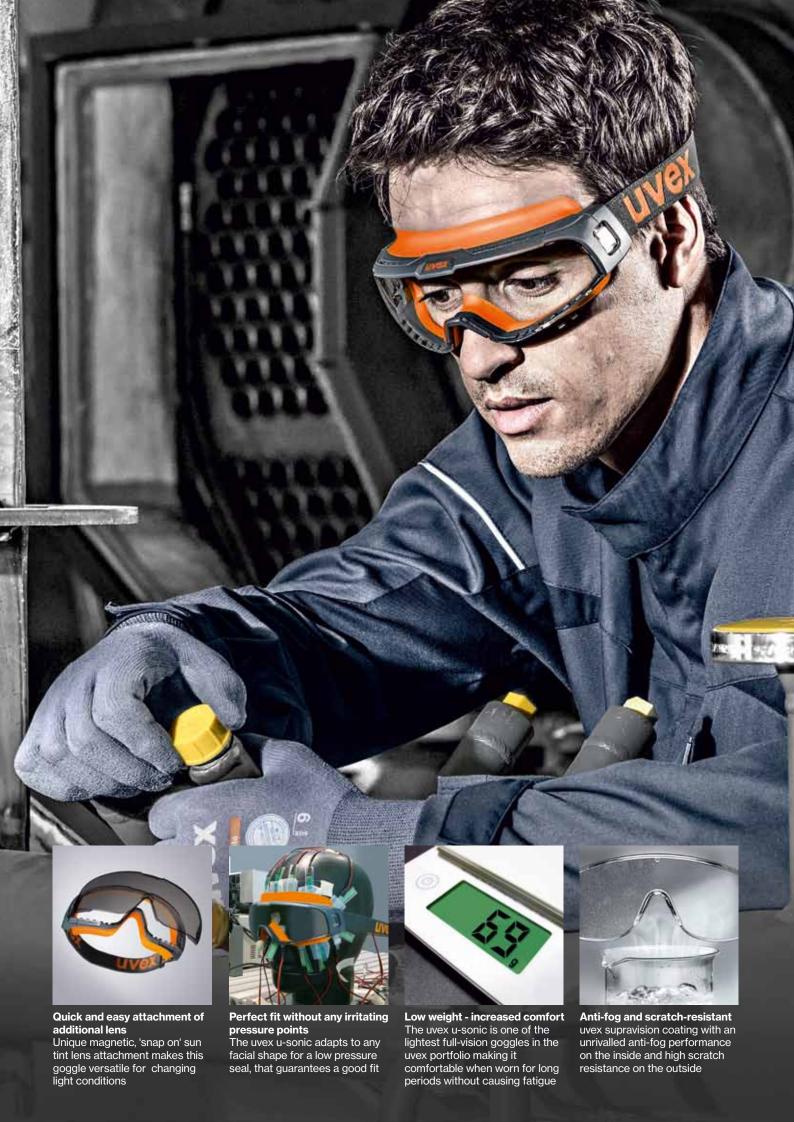

# Small and perfectly formed

As a result of its ergonomic design with flexible soft components, uvex u-sonic adapts perfectly to any facial shape – its low weight and the lack of pressure make it comfortable for all day wear. The wide panoramic lens can be easily interchanged: the integrated magnet technology facilitates rapid lens exchange.

# Pioneering lens coating technology:

- uvex supravision excellence lens coating technology: permanent anti-fog coating on the inside of the lens, scratch resistant on the outside
- uvex supravision extreme coated lenses will not fog up as the coating never reaches the point of saturation
- Ideally suited for workplace environments with long-lasting exposure to condensation and a high degree of dirt
- Permanent lens coating technology: won't wash off even after repeated cleaning.
  Prolongs product life offering great value for money
- Non-stick nanotechnology on the outside of the lens makes lenses easier to clean and less susceptible to dirt

# uvex supravision excellence:

- Coated lenses are high performance anti-fog on the inside
- Extreme scratch and chemical resistant on the outside
- The anti-fog properties are permanent even after repeated cleaning
- Lenses are easy to clean and less susceptible to dirt due to non-stick nanotechnology

### uvex supravision extreme:

- uvex supravision extreme coated lenses are permanently anti-fog on the inside and scratch resistant on the outside
- Lenses will not fog up as the coating never reaches the point of saturation
- Ideally suited for workplace environments with long-lasting exposure to condensation and a high degree of dirt
- The anti-fog properties are permanent even after repeated cleaning