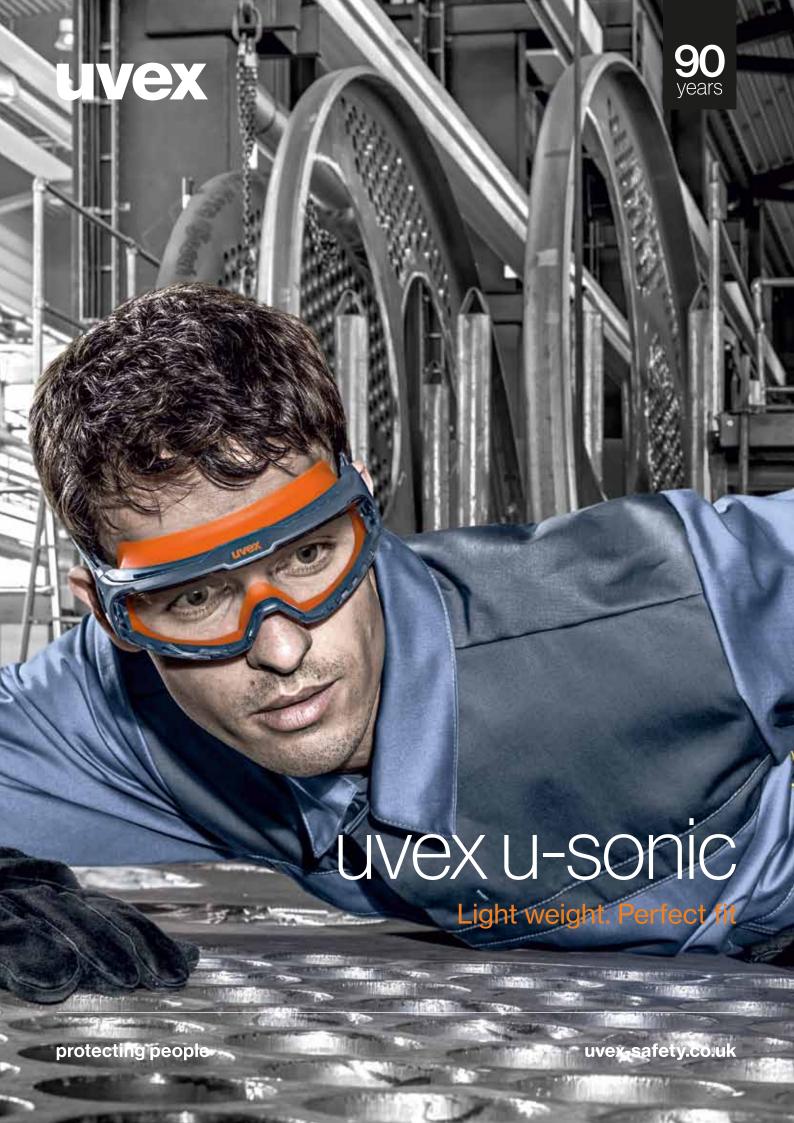

# Small and perfectly formed

As a result of its ergonomic design with flexible soft components, uvex u-sonic adapts perfectly to any facial shape – its low weight and the lack of pressure make it comfortable for all day wear. The wide panoramic lens can be easily interchanged: the integrated magnet technology facilitates rapid lens exchange.