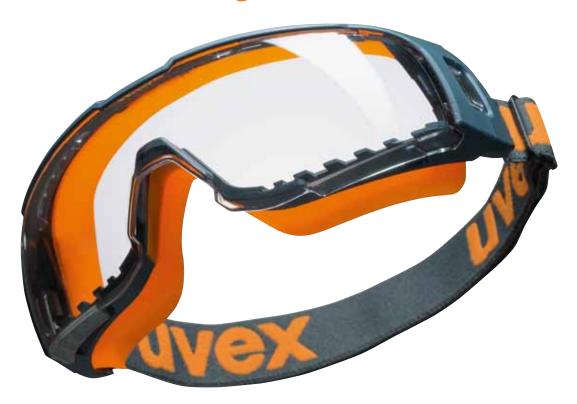

# Small and perfectly formed

As a result of its ergonomic design with flexible soft components, uvex u-sonic adapts perfectly to any facial shape – its low weight and the lack of pressure make it comfortable for all day wear. The wide panoramic lens can be easily interchanged: the integrated magnet technology facilitates rapid lens exchange.

# uvex u-sonic models:

Art. no.

The uvex u-sonic is suitable for a range of applications requiring medium impact protection including those working in construction, manufacturing, laboratories, healthcare, utilities, pharmaceutical, aerospace, hazardous waste and defence.