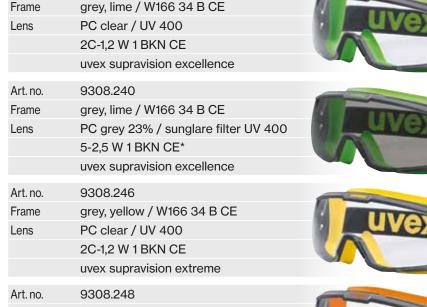

# uvex u-sonic models:

Art. no.

The uvex u-sonic is suitable for a range of applications requiring medium impact protection including those working in construction, manufacturing, laboratories, healthcare, utilities, pharmaceutical, aerospace, hazardous waste and defence.

9308.245

Lens PC grey 16% / sunglare filter UV 400 5-3,1 W 1 CE\* uvex supravision sapphire

\*Conforms to EN172 for full colour recognition

# uvex supravision excellence:

- Coated lenses are high performance anti-fog on the inside
- Extreme scratch and chemical resistant on the outside
- The anti-fog properties are permanent even after repeated cleaning
- Lenses are easy to clean and less susceptible to dirt due to non-stick nanotechnology

### uvex supravision extreme:

- uvex supravision extreme coated lenses are permanently anti-fog on the inside and scratch resistant on the outside
- Lenses will not fog up as the coating never reaches the point of saturation
- Ideally suited for workplace environments with long-lasting exposure to condensation and a high degree of dirt
- The anti-fog properties are permanent even after repeated cleaning