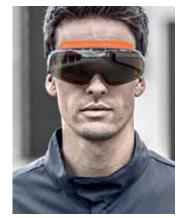

# uvex u-sonic models:

Art. no.

The uvex u-sonic is suitable for a range of applications requiring medium impact protection including those working in construction, manufacturing, laboratories, healthcare, utilities, pharmaceutical, aerospace, hazardous waste and defence.

## uvex supravision sapphire:

- Extremely scratch resistant on both sides of the lens
- Excellent resistance to chemicals
- Lenses are easy to clean and less susceptible to dirt due to non-stick nanotechnology. Water and oily dirt can be removed effortlessly