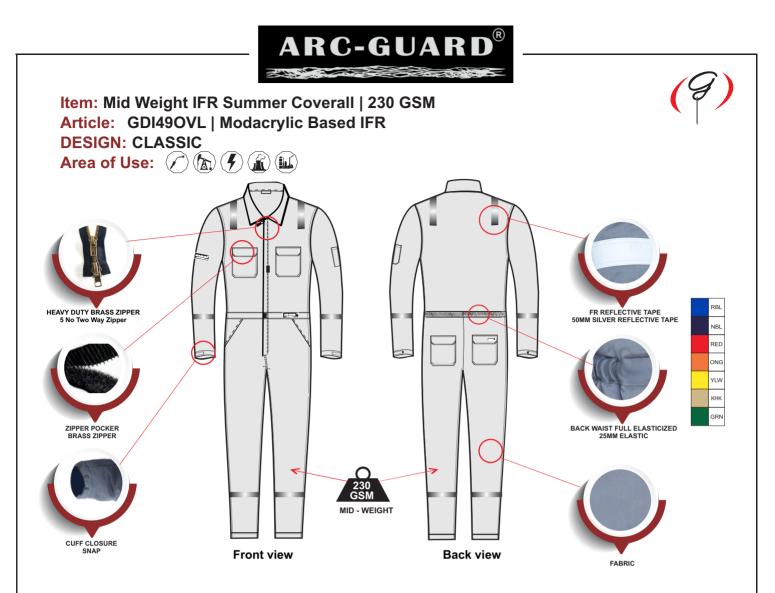

## **PRODUCT FEATURES:**

- · Engineered blending for maximum protection.
- · Special twill weaving for better fabric sheen.
- · Non- exposed snap parts for complete user safety.
- · Adjustable waistband, action back for freedom of movement.
- · Hanger loop for convenient storage.
- · Chain stitching for better flexibility and durable strength.
- 7 Pocket design for more functionality and storage.

# **PRODUCT DESCRIPTION :**

This Moda Acrylic Based IFR product is designed to provide Arc Flash protection, aligning with the growing trend of electric mobility and handling. In addition to safeguarding against Arc Flash incidents, it also shields users from flash fires and the dangers associated with mechanical entanglement. Its composition and design ensure comprehensive protection in environments where electrical hazards are prevalent, making it an essential choice for safety-conscious industries and applications. The product is UL (MH63299)certified.