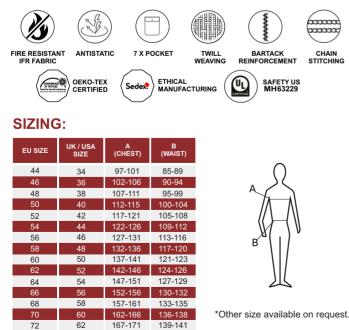

## **PRODUCT FEATURES:**

- · Engineered blending for maximum protection.
- · Special twill weaving for better fabric sheen.
- · Non- exposed snap parts for complete user safety.
- · Adjustable waistband, action back for freedom of movement.
- · Hanger loop for convenient storage.
- · Chain stitching for better flexibility and durable strength.
- 7 Pocket design for more functionality and storage.

# **SAFETY MARKS:**

#### NFPA2112 HRC-2