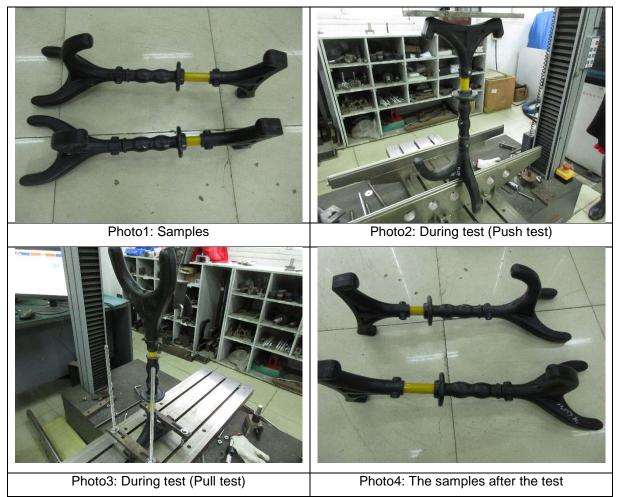

## **TEST REPORT**

No. : XMIN2112013229ML Date : Dec 22, 2021 Page: 2 of 3

Pull test:

Test method: according to the client's requirements, fixed the sample on the test machine. Apply the pull force as a rate of 5mm/min till the force reaches 1650N, then hold the force for 5 min if the sample without obvious deformation. Observe whether the sample was damage after the test. Push test:

Test method: according to the client's requirements, fixed the sample on the test machine. Apply the push force as a rate of 5mm/min till the force reaches 2800N, then hold the force for 5 min if the sample without obvious deformation. Observe whether the sample was damage after the test.

| l est Result: |                                                          |
|---------------|----------------------------------------------------------|
| Test Item     | Test Result                                              |
| Pull test     | When the force reached 1650N the sample was not damaged  |
| Push test     | When the force reached 2800N the sample was not damaged. |

## **TEST REPORT**

No. : XMIN2112013229ML Date : Dec 22, 2021 Page: 3 of 3

Sample Photo:

\*\*\*\*\*\*\*\* End of report\*\*\*\*\*\*\*

Unless otherwise agreed in writing, this document is issued by the Company subject to its General Conditions of Service printed overleaf, available on request or accessible at <u>http://www.sgs.com/en/Terms-and-Conditions\_agpx</u> and, for electronic format documents, subject to Terms and Conditions for Electronic Documents at <u>http://www.sgs.com/en/Terms-and-Conditions\_agpx</u> and, for electronic format documents, advised that information contained hereon reflects the Company's findings at the time of its intervention only and within the limits of Client's instructions, if any. The Company's sole responsibility is to its Client and this document does not excersible at their reflects the Company's findings at the time of the instructions, if any. The Company's sole responsibility is to its Client and this document does not excersible aparties to a transaction from exercising all their rights and obligations under the transaction documents. This document is content or appearance of this document is unlawful and offenders may be prosecuted to the fullest extent of the law. Unless otherwise stated the results shown in this test report refer only to the sample(s) lested and such sample(s) are retained for 30 days only. Attention: To check the authenticity of testing / inspection report & certificate, please contact us at telephone:(86-755) 8307 1443, or email: CN-Doccheck@ges.com