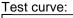

## **TEST REPORT**

No. : XMIN2112013229ML Date : Dec 22, 2021 Page: 2 of 3

Pull test:

Test method: according to the client's requirements, fixed the sample on the test machine. Apply the pull force as a rate of 5mm/min till the force reaches 1650N, then hold the force for 5 min if the sample without obvious deformation. Observe whether the sample was damage after the test. Push test:

Test method: according to the client's requirements, fixed the sample on the test machine. Apply the push force as a rate of 5mm/min till the force reaches 2800N, then hold the force for 5 min if the sample without obvious deformation. Observe whether the sample was damage after the test.

| l est Result: |                                                          |
|---------------|----------------------------------------------------------|
| Test Item     | Test Result                                              |
| Pull test     | When the force reached 1650N the sample was not damaged  |
| Push test     | When the force reached 2800N the sample was not damaged. |